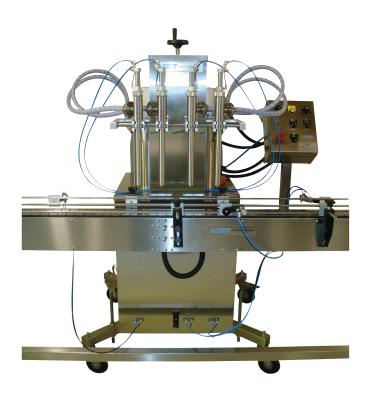

## **AMF-4C Four Head Automatic Filler**

The Asset AMF-4C is a versatile completely automatic four head filling machine designed to fill liquids, creams and pastes of varying volumes. The AMF-4C provides simple user operation with high levels of output & reliability.

Products -Liquids, Creams and Pastes.

Volume-1ml to 1250ml. (2500ml as a twin head).

20 to 45 units per minute. Output -

Tubes, Tubs, Bottles, Jars, Vials and Containers-

Cleaning-Quick and simple removal of contact parts

without the need for tools.

Maintenance- Machinery faults maintained by Packserv

free of charge.

The Asset AMF-4C is a high quality Origin-

Australian made filling machine.

Configuration- Completely Automatic machine mounted

on a mobile trolley.

Industries -Pharmaceutical, Food, Cosmetics,

Personal Care, Home Care, Automotive

and Industrial.

Packserv is Australia's largest packaging equipment hire & service company with over twenty five years of experience. Regardless of your packaging requirements, Packserv will be able to tailor a unique solution to ensure your organisations production quality & efficiency obligations are met.