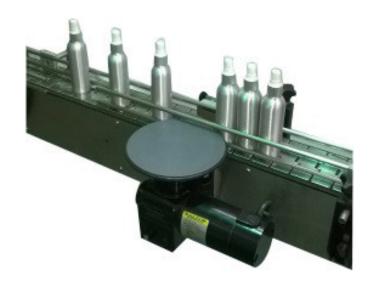

## **ASW-10 Spacing Wheel**

Simple & Effective Business Solutions

The Asset ASW-10 spacing wheel is an adjustable container handling accessory that can be mounted to a conveyor. The unit spaces out product containers to a pre-determined width on the conveyor system in prearation for other processes such as filling, capping batch coding etc. Powered by standard 240v 10 Amp power, the spacing wheel has a variable speed controller & comes with custom parts for special applications.