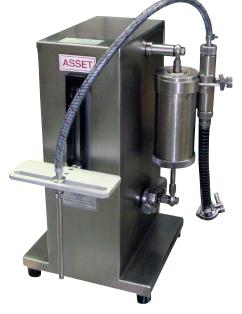

## AV-2 Single Head Filler

The Asset AV-2 is a versatile semi-automatic single head filling machine designed to fill liquids, creams and light pastes of varying volumes. The AV-2 provides simple user operation with a high level of efficiency & reliability.

Products -Liquids, Creams and Pastes.

Volume-1ml to 1250ml. (2500ml as a twin head).

10 - 20 units per minute. Output -

Containers-Tubes, Tubs, Bottles, Jars, bags, pouches

vials and Syringes.

Cleaning-Quick and simple removal of contact parts

for complete wash down.

Maintenance- Machinery faults maintained by Packserv

free of charge.

Origin-The Asset AV-2 is a high quality

Australian made filling machine.

Configuration- Semi-automatic machine with the option

to be converted to a twin head filler.

Industries -Pharmaceutical, Food, Cosmetics,

Personal Care, Home Care, Automotive

and Industrial.

Packserv is Australia's largest packaging equipment hire & service company with over twenty five years of experience. Regardless of your packaging requirements, Packserv will be able to tailor a unique solution to ensure your organisations production quality & efficiency obligations are met.