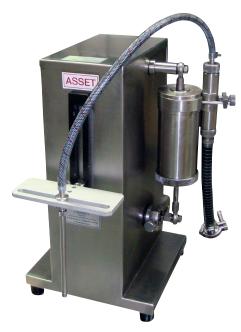

## AV-2 Single Head Filler

The Asset AV-2 is a versatile semi-automatic single head filling machine designed to fill liquids, creams and light pastes of varying volumes. The AV-2 provides simple user operation with a high level of efficiency & reliability.

Products -Liquids, Creams and Pastes.

Volume-1ml to 1250ml. (2500ml as a twin head).

10 - 20 units per minute. Output -

Containers-Tubes, Tubs, Bottles, Jars, bags, pouches

vials and Syringes.

Cleaning-Quick and simple removal of contact parts

for complete wash down.

Maintenance- Machinery faults maintained by Packserv

free of charge.

Origin-The Asset AV-2 is a high quality

Australian made filling machine.

Configuration- Semi-automatic machine with the option

to be converted to a twin head filler.

Industries -Pharmaceutical, Food, Cosmetics,

Personal Care, Home Care, Automotive

and Industrial.

Packserv is Australia's largest packaging equipment hire & service company with over twenty five years of experience. Regardless of your packaging requirements, Packserv will be able to tailor a unique solution to ensure your organisations production quality & efficiency obligations are met.