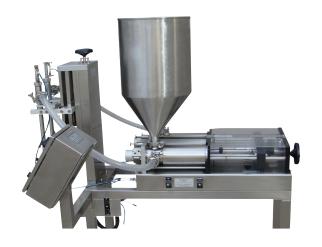

## **AV-3-2C Twin Head Automatic Filler**

Simple & Effective Business Solutions

The Asset AV-3-2C is a versatile completely automatic twin head filling machine designed to fill liquids, creams and pastes of varying volumes. The AV-3-2C provides simple user operation with high levels of output & reliability.

Products - Liquids, Creams and Pastes.

Volume- 1ml to 1250ml. (2500ml as a single head).

Output - 20 to 45 units per minute.

Containers- Tubes, Tubs, Bottles, Jars, Vials and

Syringes.

Cleaning- Quick and simple removal of contact parts

without the need for tools.

Maintenance- Machinery faults maintained by Packserv

free of charge.

Origin- The Asset AV-3-2C is a high quality

Australian made filling machine.

Configuration- Completely Automatic machine mounted

on a mobile trolley.

Industries - Pharmaceutical, Food, Cosmetics,

Personal Care, Home Care, Automotive

and Industrial.

Packserv is Australia's largest packaging equipment hire & service company with over twenty five years of experience. Regardless of your packaging requirements, Packserv will be able to tailor a unique solution to ensure your organisations production quality & efficiency obligations are met.