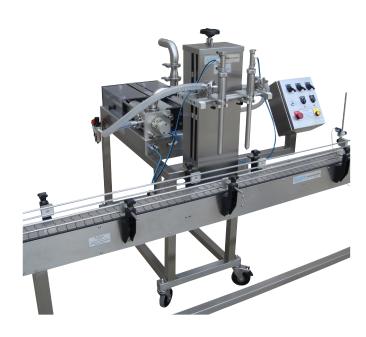

## **AV-3-2C Twin Head Automatic Filler**

Simple & Effective Business Solutions

The Asset AV-3-2C is a versatile completely automatic twin head filling machine designed to fill liquids, creams and pastes of varying volumes. The AV-3-2C provides simple user operation with high levels of output & reliability.

Products - Liquids, Creams and Pastes.

Volume- 1ml to 1250ml. (2500ml as a single head).

Output - 20 to 45 units per minute.

Containers- Tubes, Tubs, Bottles, Jars, Vials and

Syringes.

Cleaning- Quick and simple removal of contact parts

without the need for tools.

Maintenance- Machinery faults maintained by Packserv

free of charge.

Origin- The Asset AV-3-2C is a high quality

Australian made filling machine.

Configuration- Completely Automatic machine mounted

on a mobile trolley.

Industries - Pharmaceutical, Food, Cosmetics,

Personal Care, Home Care, Automotive

and Industrial.

Packserv is Australia's largest packaging equipment hire & service company with over twenty five years of experience. Regardless of your packaging requirements, Packserv will be able to tailor a unique solution to ensure your organisations production quality & efficiency obligations are met.