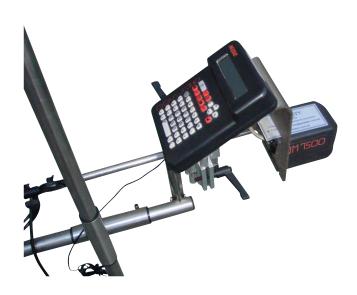

## CC-QM7500 Carton Coder

The Marsh CC-QM7500 Carton Coder is a robust, portable carton coding machine. Designed as a compact single line ink Jet system, this solution can be easily installed & programmed & can have you printing within minutes.

Maintenance- Coder faults are maintained by Packserv

free of charge.

Origin-The CC-QM7500 is a high quality

American made coding machine.

Configuration- Attached to a portable stand, uses

standard 240v/10amp power.