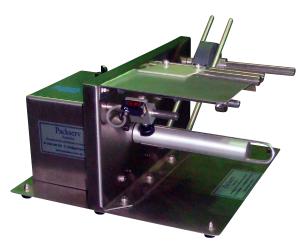

## CP-150 label Dispenser

The Compact CP-150 a highly versatile labelling solution allowing for great functionality, reliability, & operational simplicity. With it's ability to dispenser labels of varying size, the CP-150 has cemented its position as the dominant dispenser in the packaging industry.

Products -Min label size 20mm x 20mm.

Max label size 1000mm L x 150mm W.

Output-10 to 15 units per minute.

Labels-Must be on a roll and self adhesive with a

maximum roll diameter of 260mm.

Cleaning-Quick & Simple with no tools required.

Maintenance- Applicator faults maintained by Packserv

free of charge.

Origin-The CP-150 is a high quality Australian

owned label applicator.

Configuration- Semi-Automatic benchtop machine.

Industries -Pharmaceutical, Food, Cosmetics,