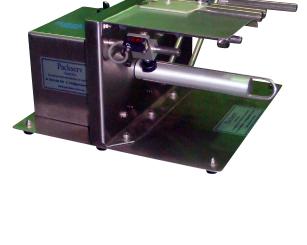

## CP-150 label Dispenser

The Compact CP-150 a highly versatile labelling solution allowing for great functionality, reliability, & operational simplicity. With it's ability to dispenser labels of varying size, the CP-150 has cemented its position as the dominant dispenser in the packaging industry.

Products -Min label size 20mm x 20mm.

Max label size 1000mm L x 150mm W.

Output-10 to 15 units per minute.

Labels-Must be on a roll and self adhesive with a

maximum roll diameter of 260mm.

Cleaning-Quick & Simple with no tools required.

Maintenance- Applicator faults maintained by Packserv

free of charge.

Origin-The CP-150 is a high quality Australian

owned label applicator.

Configuration- Semi-Automatic benchtop machine.

Industries -Pharmaceutical, Food, Cosmetics,