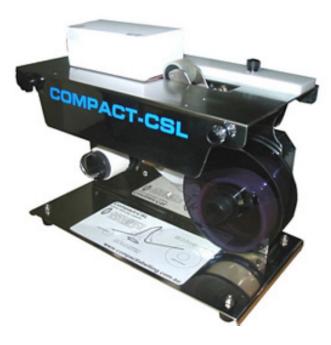

## **CP-CSL Carton Security Labeller.**

Simple & Effective Business Solutions

The Compact CP-CSL a highly versatile labelling solution allowing for great functionality, reliability, & operational simplicity. With it's ability to dispenser labels of varying sizes over two faces of a carton the CP-CSL has cemented its position as the dominant carton security labeler in the packaging industry.

Products - Min label size 10mm x 20mm.

Max label size 30mm L x 40mm W.

Output- 15 to 35 units per minute.

Labels- Must be on a roll and self adhesive with a

maximum roll diameter of 250mm.

Cleaning- Quick & Simple with no tools required.

Maintenance- Applicator faults maintained by Packserv

free of charge.

Origin- The CP-CSL is a high quality Australian

owned label applicator.

Configuration- Semi-Automatic benchtop machine.

Industries - Pharmaceutical, Food, Cosmetics,