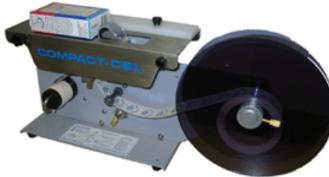

## **CP-CSL Carton Security Labeller.**

Simple & Effective Business Solutions

The Compact CP-CSL a highly versatile labelling solution allowing for great functionality, reliability, & operational simplicity. With it's ability to dispenser labels of varying sizes over two faces of a carton the CP-CSL has cemented its position as the dominant carton security labeler in the packaging industry.

Products - Min label size 10mm x 20mm.

Max label size 30mm L x 40mm W.

Output- 15 to 35 units per minute.

Labels- Must be on a roll and self adhesive with a

maximum roll diameter of 250mm.

Cleaning- Quick & Simple with no tools required.

Maintenance- Applicator faults maintained by Packserv

free of charge.

Origin- The CP-CSL is a high quality Australian

owned label applicator.

Configuration- Semi-Automatic benchtop machine.

Industries - Pharmaceutical, Food, Cosmetics,