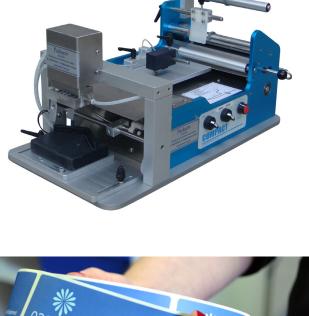

## **CP-SAL-P Pad Labeller**

The Compact CP-SAL-P Pad Labeller is a robust, portable semi-automatic labelling machine. Designed to apply one or two labels to flat surfaces. This solution delivers high quality, professional results with low skill operation & maintenance free productivity.

Products -Suitable for flat containers, jar tops, cards,

> bags, square & oval shaped containers. The CP-SAL-P applies labels from 10mm to 180mm high & 20mm to 230mm wide.

Output-10 to 20 units per minute.

Labels-Applies front & back labels in a short

two stop process, over & spot labelling,

suitable for clear & opaque labels.

Cleaning-Quick & simple to set up and adjust

Maintenance- Labeller faults & breakdowns are