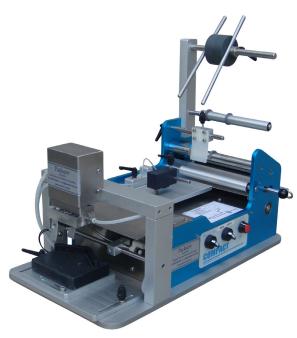

## **CP-SAL-P Pad Labeller**

The Compact CP-SAL-P Pad Labeller is a robust, portable semi-automatic labelling machine. Designed to apply one or two labels to flat surfaces. This solution delivers high quality, professional results with low skill operation & maintenance free productivity.

Products -Suitable for flat containers, jar tops, cards,

> bags, square & oval shaped containers. The CP-SAL-P applies labels from 10mm to 180mm high & 20mm to 230mm wide.

Output-10 to 20 units per minute.

Labels-Applies front & back labels in a short

two stop process, over & spot labelling,

suitable for clear & opaque labels.

Cleaning-Quick & simple to set up and adjust

Maintenance- Labeller faults & breakdowns are