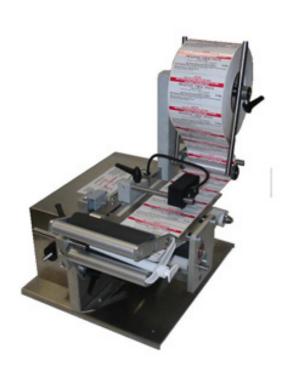

## CP-SAL-S Syringe Labeler.

Simple & Effective Business Solutions

The Compact CP-SAL-S is a highly versatile labelling solution allowing for great functionality, reliability, & operational simplicity. With it's ability to apply labels of varying sizes onto a wide range of syringes and obscure containers the CP-SAL-S has cemented its position as the dominant semi-automatic syringe labeler in the packaging industry.

Products - Min label size 10mm x 20mm.

Max label size 100mm L x 100mm W.

Output- 15 to 20 units per minute.

Labels- Must be on a roll and self adhesive with a

maximum roll diameter of 250mm.

Cleaning- Quick & Simple with no tools required.

Maintenance- Applicator faults maintained by Packserv

free of charge.

Origin- The CP-SAL-S is a high quality Australian

owned label applicator.

Configuration- Semi-Automatic benchtop machine.

Industries - Pharmaceutical, Food, Cosmetics,