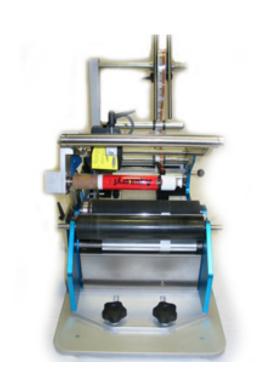

## CP-SAL-T Tube Labeler.

Simple & Effective Business Solutions

The Compact CP-SAL-T is a highly versatile labelling solution allowing for great functionality, reliability, & operational simplicity. With it's ability to apply labels of varying sizes onto a wide range of tubes the CP-SAL-T has cemented its position as the dominant semi-automatic tube labeler in the packaging industry.

Products - Min label size 10mm x 20mm.

Max label size 180mm L x 220mm W.

Output- 15 to 20 units per minute.

Labels- Must be on a roll and self adhesive with a

maximum roll diameter of 300mm.

Cleaning- Quick & Simple with no tools required.

Maintenance- Applicator faults maintained by Packserv

free of charge.

Origin- The CP-SAL-T is a high quality Australian

owned label applicator.

Configuration- Semi-Automatic benchtop machine.

Industries - Pharmaceutical, Food, Cosmetics,