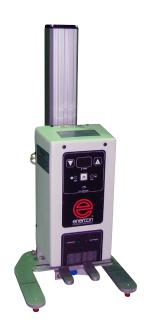

## **INS-JR Induction Sealer**

Simple & Effective Business Solutions

The Enercon INS-JR induction sealer is a versatile semi-automatic induction sealer specifically designed to seal induction wads onto most containers. The INS-JR provides simple operation & maintenance with high levels of performance & reliability.

Products - Tubes, Tubs, Bottles, Jars and Vials.

Range - 5mm to 90mm diameter induction wads

Output - 10 to 20 units per minute.

Cleaning- Quick & simple tear-down without the

requirement for tools.

Maintenance- Machinery faults maintained by Packserv

free of charge.

Origin- The INS-JR is a high quality American

made induction sealer.

Configuration- Bench top model machine.

Industries - Pharmaceutical, Food, Cosmetics,

Personal Care, Home Care, Automotive