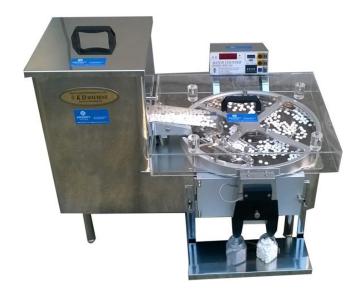

## **KTC-101 Tablet and Capsule Counter**

Simple & Effective Business Solutions

The KTC-101 tablet and capsule counter is a versatile semi-automatic counter specifically designed for the per unit filling of non-liquid products. The KTC-101 provides simple operation & maintenance with high levels of performance & reliability.

Products - Tablets, capsules and small solids.

Fill Range - 1 unit to 1000 units.

Output - 10 to 15 units per minute

Containers - Tubes, Tubs, Bottles, Cans, Jars, Bags and

Pouches,

Cleaning- Quick & simple tear-down without the

requirement for tools.

Maintenance- Machinery faults maintained by Packserv

free of charge.

Origin- The KTC-101 is a high quality tablet and

capsule counter made in Taiwan.

Configuration- Semi-automatic bench top machine.

Industries - Pharmaceutical, Food, Cosmetics,

Personal Care, Home Care, Automotive

and Industrial.

Packserv is Australia's largest packaging equipment hire & service company with over twenty five years of experience. Regardless of your packaging requirements, Packserv will be able to tailor a unique solution to ensure your organisations production quality & efficiency obligations are met.