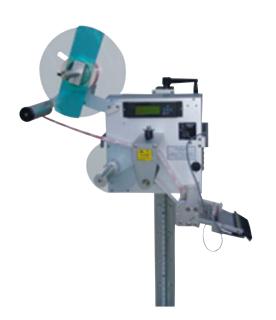

## LA-3015-SA Automatic Labeler

Simple & Effective Business Solutions

The Labelaire LA-3015-SA is an advanced, highly versatile labelling solution that has reached new heights in design, functionality, reliability, & operational simplicity. With it's ability to Label everything from miniature bottles to large cans, the LA-3015-SA has cemented its position as the workhorse for the manufacturing industry.

Products - Suitable for wipe on labelling of any flat

surfaced product with a maximum label

height of 150mm.

Output- 10 to 150 units per minute.

Labels- Applies single wipe on labels for most side,

bottom or top applications.

Cleaning- Quick & Simple with no tools required.

Maintenance- Applicator faults maintained by Packserv

free of charge.

Origin- The LA-3015-SA is a high quality American

made label applicator.

Configuration- Completely automatic stand alone

machine.

Industries - Pharmaceutical, Food, Cosmetics,

Personal Care, Home Care, Automotive

and Industrial.

Packserv is Australia's largest packaging equipment hire & service company with over twenty five years of experience. Regardless of your packaging requirements, Packserv will be able to tailor a unique solution to ensure your organisations production quality & efficiency obligations are met.