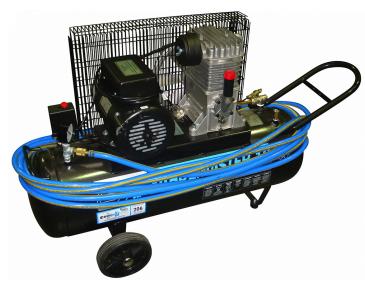

## PA-TM12 Air Compressor

Simple & Effective Business Solutions

The PA-TM12 by Pilot Air Compressor is apart of their most popular, "Trademaster" Series. Suitable for trades and operations that require and reliable source of compressed air.

The PA-TM12 has a twin cylinder, single stage compressor pump; and a maximum cut-out pressure of 1000KPA (145 PSI)

Free air delivery of 204 L/MIN (7.2 CFM), with a standard 1/4" BSP air outlet. This compressor is capable of running a single automatic or two benchtop machines, with a wide range of airlines and fittings; and can be placed up 30M away from required area.

Operation- Single switch automatic operation.

Reciever - 58 Litres

Dimentions - 1200mm(L) 460mm(W), 720mm (H) 55KG

Maintenance- Machinery breakdowns maintained by

Packserv free of charge.

Origin- The PA\_TM12 is a high quality Australian

made machine.

Industries - Pharmaceutical, Food & Beverage,

Cosmetics, Distribution Centers,

Personal Care, Home Care, Automotive

and Industrial.

Requirements - 240V x 10Amp Power

Packserv is Australia's largest packaging equipment hire & service company with over twenty five years of experience. Regardless of your packaging requirements, Packserv will be able to tailor a unique solution to ensure your organisations production quality & efficiency obligations are met.