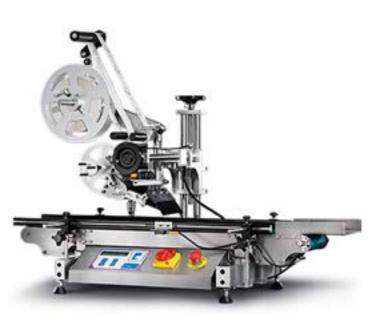

## Pack Leader ELF-20

Simple & Effective Business Solutions

The Pack Leader ELF Series Labeller is the most economical and efficient in terms of capabilities. The aluminium and stainless steel design make it portable and durable. The user-friendly operating system and microprocessor controls add many features that can boost production efficiency, with a maximum product width of 180mm. The Pack Leader

Elf series is the smart choice for small production runs when efficiency and equipment costs are major considerations. Pack Leader ELF series labellers are the best helping hands available.

•Hand wheels provide simple adjustments and enable quick set-up and easy changeover.

•Made with durable 304 stainless steel and anodized aluminum.

•Manual position setting ensures your labels are placed accurately on the product, each and every time.

•Estimated 20 Units Per Minute (potentially up to 38 UPM \*application dependent).

•Supplied with SICK UFN3-70B413 Sensor which is suitable for Clear, Standard & Metalized labels.

•Hot Foil Coder (Batch Code / Use By Date Stamp) available (optional module).

\*

Packserv is Australia's largest packaging equipment hire & service company with over twenty five years of experience. Regardless of your packaging requirements, Packserv will be able to tailor a unique solution to ensure your organisations production quality & efficiency obligations are met.