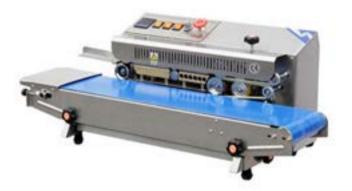

## FRB-770IISS Continuous Band Sealer Horizontal & Vertical

The Convertible Horizontal & Vertical Continuous band sealer (FRB-770IISS) includes a Conversion Kit which allows the continuous band sealer to be quickly and easily converted from Horizontal to Vertical orientation.

- •Stainless steel construction.
- •Easy to operate minimal operator training.
- •Fast warm up time.
- •Simple use for desk top applications or configurable with other machines.
- •Simple plug into 240V GPO, set your heat settings and get producing.
- •Solid state temperature controller to maintain seal bars at proper temperature for consistent seal quality.
- •Fully adjustable conveyor (the conveyor height and depth in relation to seal bars can be adjusted).
- •Motorized rubber conveyor for speed control.
- •Knurled pressure rolls with variable pressure adjustment.
- •Sealing method constant / direct heat accompanied with a pair each of cooling and heating blocks.
- •Unit feeds right to left.
- •Equipped with an emergency stop button.
- •Spare Parts Kit supplied.
- •Seals thermoplastic materials including Polyethylene (PE), Polypropylene (PP), BoPET (ie. Mylar), and heat-sealable laminations and cellulose (ie. Cellophane).