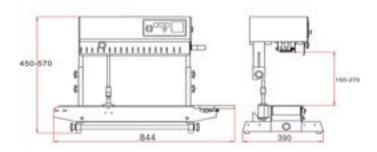

## Specifications

| A 12.5% (100 A) (100 A)                           |                            |
|---------------------------------------------------|----------------------------|
| Voltage                                           | AC 220/50 110/60 V/Hz      |
| Power                                             | 50 W                       |
| Sealing Power                                     | 300 x 2 W                  |
| Sealing Speed                                     | 0-12 (0-16) m/min          |
| Sealing Width                                     | 10 mm                      |
| Temperature Range                                 | 0-300 °C                   |
| Distance from Sealing<br>center to Conveyor Table | 200-320 mm                 |
| Conveyor Size                                     | 840 x 180 mm (LxW)         |
| Max. Conveyor loading<br>for Single Package       | <1                         |
| Overall Conveyor<br>Loading                       | ব                          |
| External Dimensions                               | 840 x 380 x 530 mm (LxWxH) |
| Net Weight                                        | 28 Kg                      |