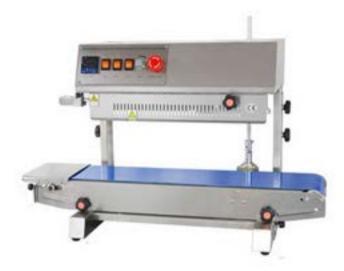

## FRB-770IISS Continuous Band Sealer Horizontal & Vertical

The Convertible Horizontal & Vertical Continuous band sealer (FRB-770IISS) includes a Conversion Kit which allows the continuous band sealer to be quickly and easily converted from Horizontal to Vertical orientation.

- •Stainless steel construction.
- •Easy to operate minimal operator training.
- •Fast warm up time.
- •Simple use for desk top applications or configurable with other machines.
- •Simple plug into 240V GPO, set your heat settings and get producing.
- •Solid state temperature controller to maintain seal bars at proper temperature for consistent seal quality.
- •Fully adjustable conveyor (the conveyor height and depth in relation to seal bars can be adjusted).
- •Motorized rubber conveyor for speed control.
- •Knurled pressure rolls with variable pressure adjustment.
- •Sealing method constant / direct heat accompanied with a pair each of cooling and heating blocks.
- •Unit feeds right to left.
- •Equipped with an emergency stop button.
- •Spare Parts Kit supplied.
- •Seals thermoplastic materials including Polyethylene (PE), Polypropylene (PP), BoPET (ie. Mylar), and heat-sealable laminations and cellulose (ie. Cellophane).