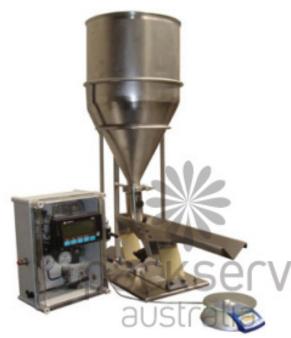

## **VF-VSS Viratory Filler**

The VF-VSS Vibratory filler is a versatile semi-automatic powder and granule filler specifically designed the weight filling of non-liquid products. The VF-VSS provides simple operation & maintenance with high levels of performance & reliability.

Products -Powders, granules and dry particles.

Fill Range -1g to 2000g.

Output -10 to 15 units per minute

Containers -Tubes, Tubs, Bottles, Cans, Jars, Bags and

Pouches,

Quick & simple tear-down without the Cleaning-

requirement for tools.

Maintenance- Machinery faults maintained by Packserv

free of charge.

Origin-The VF-VSS is a high quality German made

powder filling machine.

Configuration- Semi-automatic bench top machine.

Pharmaceutical, Food, Cosmetics, Industries -

Personal Care, Home Care, Automotive

and Industrial.

3/2

Packserv is Australia's largest packaging equipment hire & service company with over twenty five years of experience. Regardless of your packaging requirements, Packserv will be able to tailor a unique solution to ensure your organisations production quality & efficiency obligations are met.